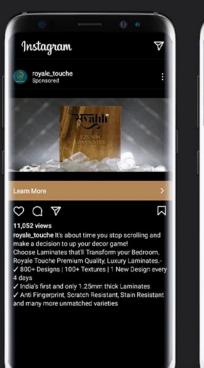

## **SOCIAL MEDIA ADS**

YouTube

0

#### **Facebook Store Visit**

Instagram

### Objective

Royalé Touché was new to SEO, they needed new site visits and wanted to see an increase in traffic

### **Results at a glance**

37% Increase in Organic Traffic.

172% goal conversion as compared with initial phase.

Royalé Touché for keywords like laminates, color laminates etc. ranks on Google's 1st Page