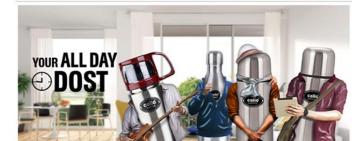

## **CELLO #YOURALLDAYDOST CAMPAIGN**

For Cello Vaccu Steel Flasks that keeps liquids either hot or cold for 24 hours, we created a relatable character to position the flask as the perfect companion through all of the days activities, calling the character, "Your All Day Dost"