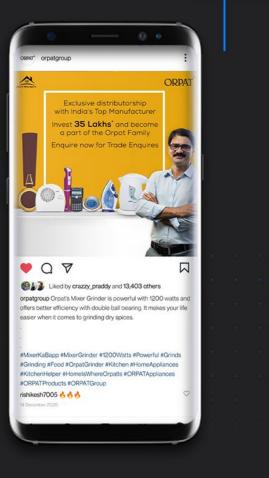

## **DISTRIBUTORS CAMPAIGN**

### Objective

Increase distributors in the most cost effective manner

### Solution

Started multilingual and multichannel campaigns on digital platforms

### Outcome

Adding 10+ distributors every month, with an average monthly billing of ₹ 35 Lakhs