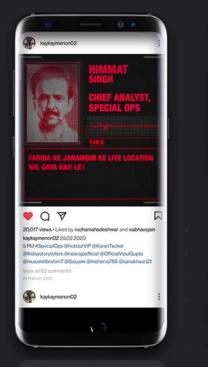

### **SPECIAL OPS**

Special Ops, a web series directed by Neeraj Pandey,, produced by Friday Storytellers and Disney+ Hotstar was digitally promoted by us. Upon release, it became the biggest digital series in India.

Prepare yourself for The longest manhunt in Indian Intelligence. Streaming tomorrow on @hotstarvip

@karantacker @mehervij786 @kaykaymenon02 BofficiaMpulgupta @sajjad\_delafrooz @muzamilibrahim7

Demand More From Your