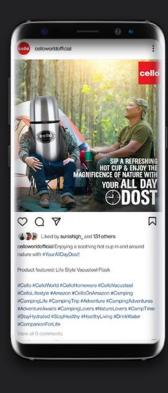

## **CELLO #YOURALLDAYDOST CAMPAIGN**

For Cello Vaccu Steel Flasks that keeps liquids either hot or cold for 24 hours, we created a relatable character to position the flask as the perfect companion through all of the days activities, calling the character, "Your All Day Dost"