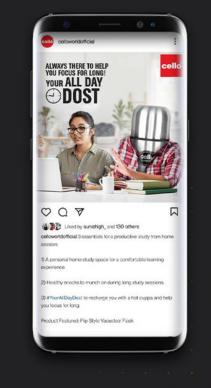

## **CELLO #YOURALLDAYDOST CAMPAIGN**

For Cello Vaccu Steel Flasks that keeps liquids either hot or cold for 24 hours, we created a relatable character to position the flask as the perfect companion through all of the days activities, calling the character, "Your All Day Dost"