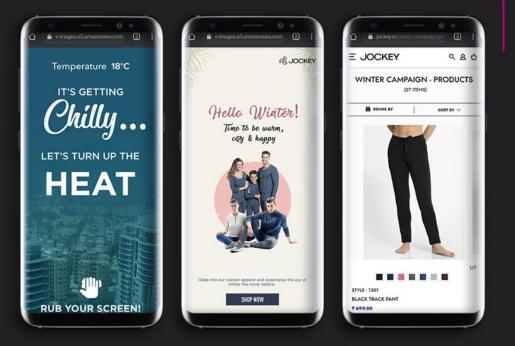

## **AD INNOVATION - WINTERWEAR COLLECTION**

### Objective

Create an interactive ad relevant to winters for their winter collection wearables

### Solution

This ad appeared only to people living in locations below 20 degree Celsius.

### Outcome

Resulted in a higher engagement rate of 17%.